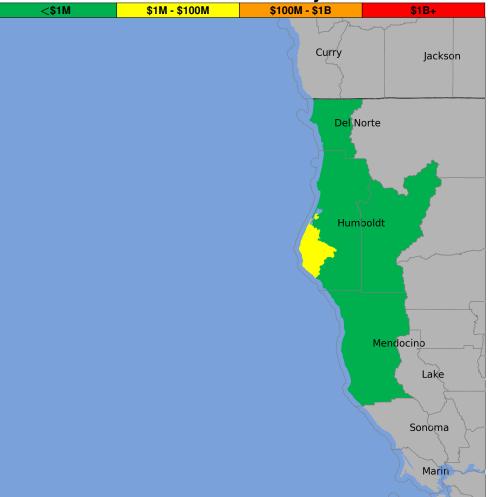

# **Direct Economic Losses by County**

Hazus

**Estimate** 

| County             | State | Total (\$M) |
|--------------------|-------|-------------|
| Humboldt           | CA    | 64          |
| Mendocino          | CA    | 0           |
| Del Norte          | CA    | 0           |
| Trinity            | CA    | 0           |
| Total (4 counties) |       | 64          |

# **Estimated Direct Economic Loss by Census Tract**