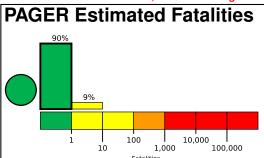

Green alert for shaking-related fatalities. There is a low likelihood of casualties.