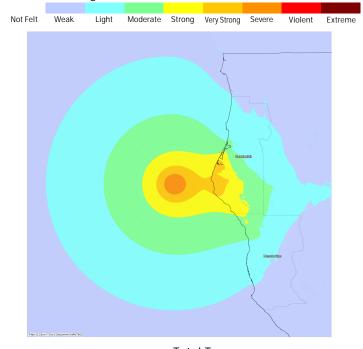

# **Ground Shaking**

Debris

**Total Tons: Total Truckloads:** 

| Туре | Tons |
|------|------|
|      |      |
|      |      |