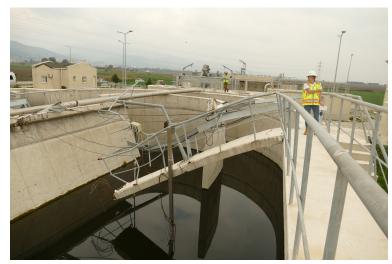

#### WWTP Seripl, Hp

- Estimed PGA/PVG
- 0.72g / 104 cm/s for M7.8
- 0.03g / 12 cm/s for M7.7
- 0.43g / 48 cm/s for M6.3
- Opened in 2017
- No gound impement
- Signifiens demenation demonstratures up to 0.85 ft
- Not in opetion due to tructual damag in the pools