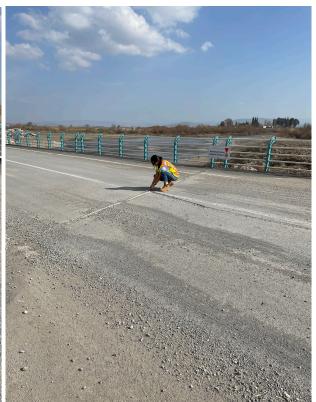

## Insportion Ifatructue Promance - Bridgs

■ Trkglu, Khamanmaas

The lags displacemen ~ 6 in (15 cm)