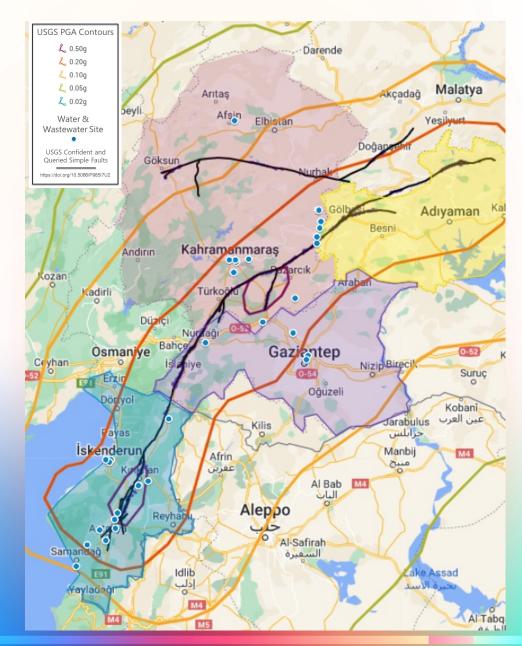

#### WWTP Narlie, H

- Esimed PGA/PVG
- 0.57g / 97 cm/s for M7.8
- 0.03g / 13 cm/s for M7.7
- 0.54g / 87 cm/s for M6.3
- Opened in 2019
- Jegoued under tructues
- Not in opetion due to the damag to the membanes

#### WWTP Kirikhan, H

- Esimed PGA/PV3
- 0.60g / 97 cm/s for M7.8
- 0.03g / 17 cm/s for M7.7
- 0.14g / 12 cm/s for M6.3
- Opened in 2019
- No gound impement
- Stlemethaound the pools
- Not in opetion due to tructual damag in the pools

#### WWTP Seripl, Hp

- Estimed PGA/PVG
- 0.72g / 104 cm/s for M7.8
- 0.03g / 12 cm/s for M7.7
- 0.43g / 48 cm/s for M6.3
- Opened in 2017
- No gound impement
- Signifiens demenation demonstratures up to 0.85 ft
- Not in opetion due to tructual damag in the pools

#### W Ifatructue Prormance - Dams

- Alabalik Dam
  - 5MW rier dam
  - Near ault
  - Slope ability issues upeam
  - Cacking in some once tructues
  - Nearly landslides
  - Esimed PGA/PVG ass:
    - 0.40g 83 cm\$ for M7.8
    - 0.26g 56 cm\$ for M7.7