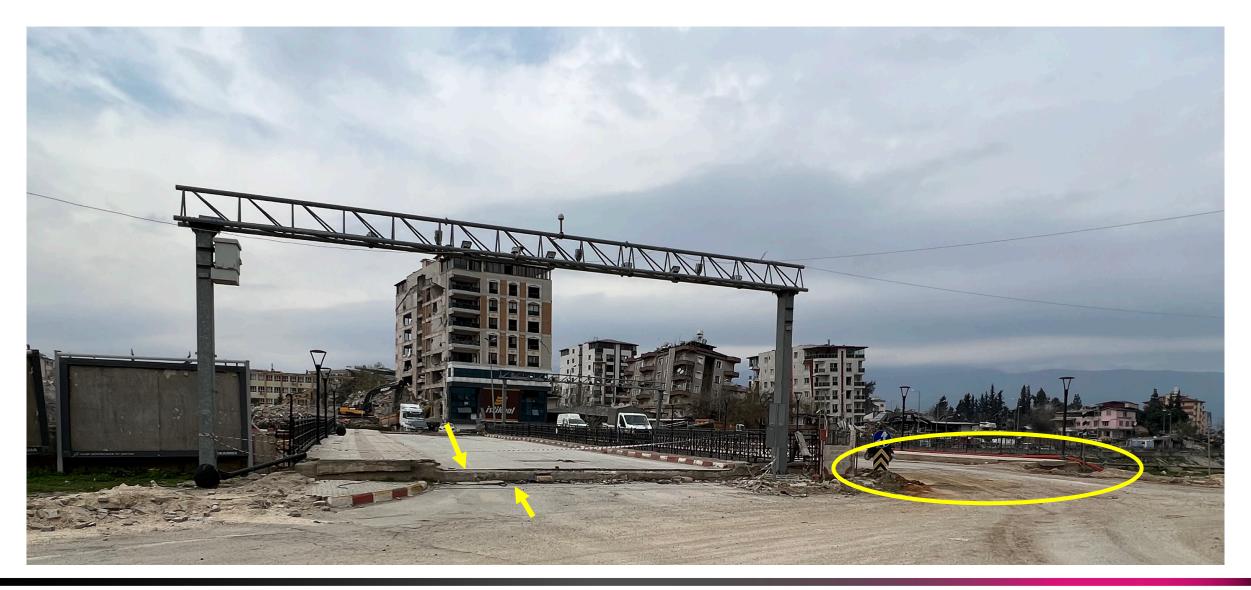

## Insportion Ifatructue Promance - Bridgs

■ Trkglu, Khamanmaas

The lags displacemen ~ 6 in (15 cm)