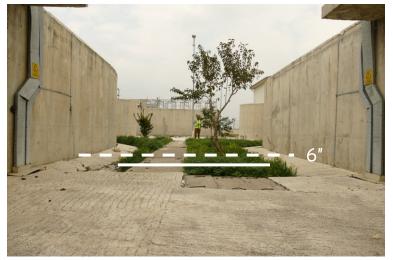

## Insportion Ifatructue Promance - Bridgs

■ Trkglu, Khamanmaas

The lags displacemen ~ 6 in (15 cm)

## Insportion Ifatructue Prormance - Brts

- - Signifiet leal speading (~ 3 ft)
  - Seismially induced stlemeth (~2.3 ft).