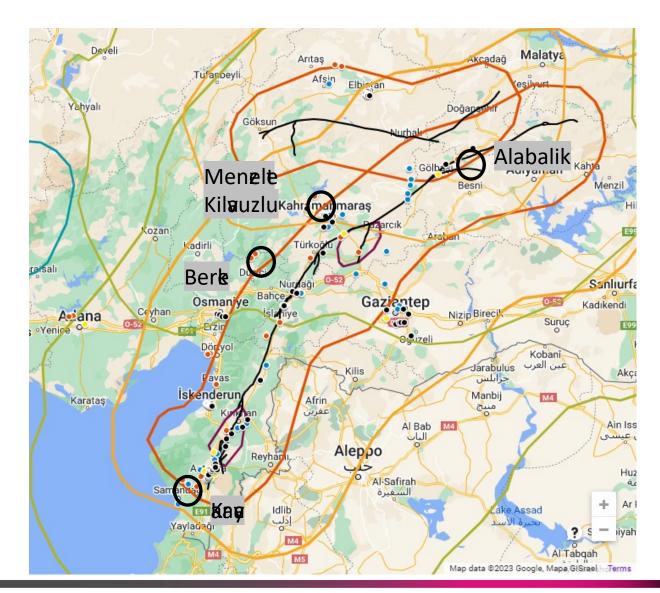

#### M Ifatructue Promance - Dams

- Embankmet Dams
  - Sulansuyu
  - Sugu
  - Kralka
  - Arikliks
- Høpelectric Dams
  - Alabalik (5 MW)
  - Menæle (124 M) 1992)
  - Kilauzlu (54 M)/2012)
  - Berk (504 M) 1999)
  - kap (3.3 M)M1999)

#### W Ifatructue Prormance - Dams

- Alabalik Dam
  - 5MW rier dam
  - Near ault
  - Slope ability issues upeam
  - Cacking in some once tructues
  - Nearly landslides
  - Esimed PGA/PVG ass:
    - 0.40g 83 cm\$ for M7.8
    - 0.26g 56 cm\$ for M7.7