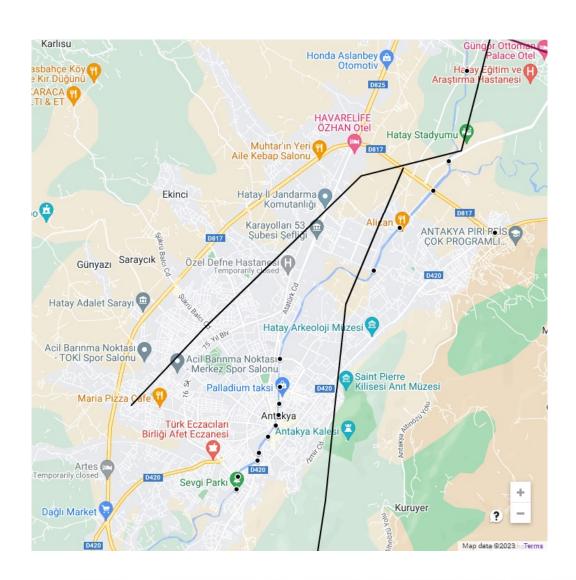

# Insportion Ifatructue Prormance - Bridgs

- Visited Bridgs/Viaducts
  - 66 bridg sits
  - 98 bridgs
    - 1 bridge 35 sites
    - 2 bridges 30 sites
    - 3 bridges 1 site
- Damag
  - 2 ollaped
  - 8 s**e**e
  - 13 mode**t**
  - 75 litle/none