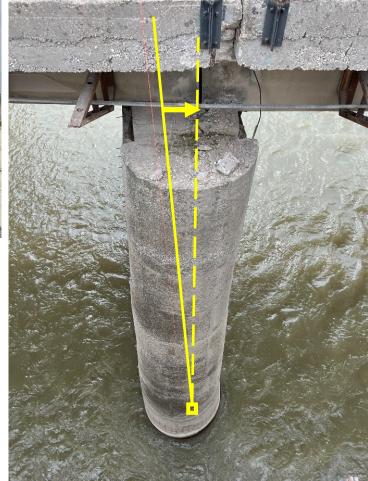

## Insportion Ifatructue Promance - Bridgs

■ Trkglu, Khamanmaas

The lags displacemen ~ 6 in (15 cm)

## Insportion Ifatructue Prormance - Brts

- - Signifiet leal speading (~ 3 ft)
  - Seismially induced stlemeth (~2.3 ft).