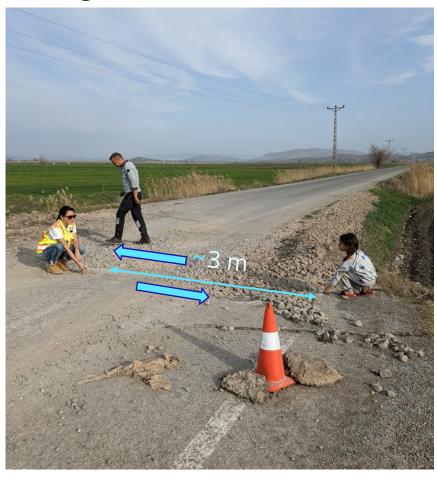

## Insportion Ifatructue Prormance - Brts

- - Signifiet leal speading (~ 3 ft)
  - Seismially induced stlemeth (~2.3 ft).