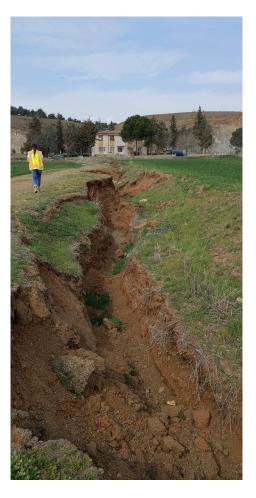

## Insportion Ifatructue Prormance - Brts

- - Signifiet leal speading (~ 3 ft)
  - Seismially induced stlemeth (~2.3 ft).