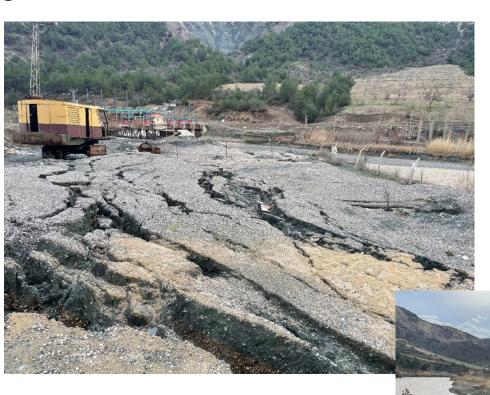

#### W Ifatructue Prormance - Dams

- Alabalik Dam
  - 5MW rier dam
  - Near ault
  - Slope ability issues upeam
  - Cacking in some once tructues
  - Nearly landslides
  - Esimed PGA/PVG ass:
    - 0.40g 83 cm\$ for M7.8
    - 0.26g 56 cm\$ for M7.7