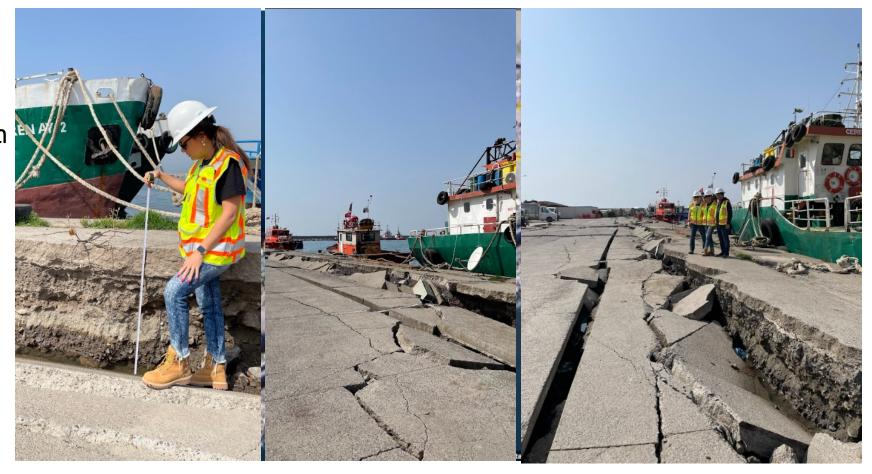

## Insportion Ifatructue Prormance - Brts

- - Signifiet leal speading (~ 3 ft)
  - Seismially induced stlemeth (~2.3 ft).