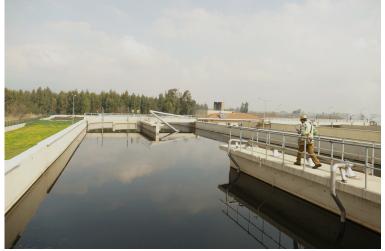

#### WWTP Kirikhan, H

- Esimed PGA/PV3
- 0.60g / 97 cm/s for M7.8
- 0.03g / 17 cm/s for M7.7
- 0.14g / 12 cm/s for M6.3
- Opened in 2019
- No gound impement
- Stlemethaound the pools
- Not in opetion due to tructual damag in the pools