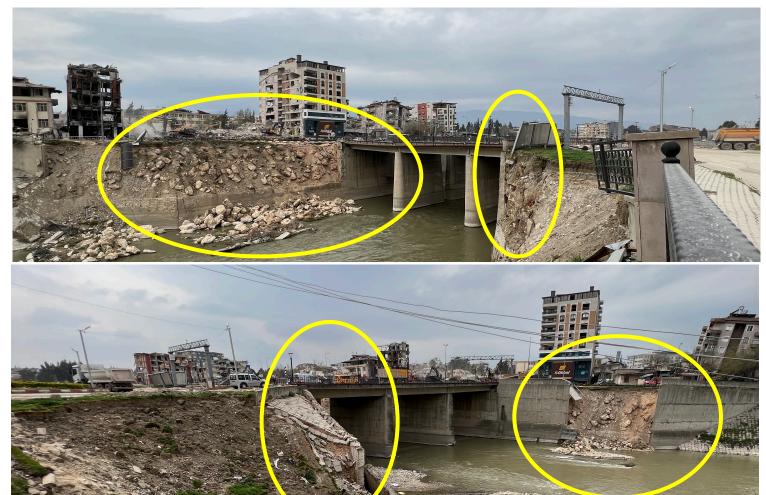

## Insportion Ifatructue Promance - Bridgs

■ Trkglu, Khamanmaas

The lags displacemen ~ 6 in (15 cm)

## Insportion Ifatructue Prormance - Brts

- - Signifiet leal speading (~ 3 ft)
  - Seismially induced stlemeth (~2.3 ft).