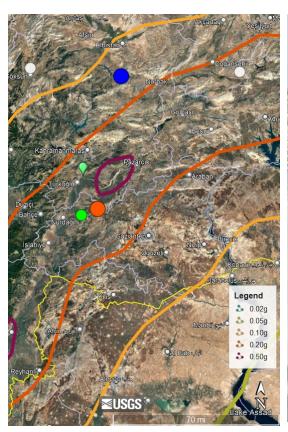

#### W Ifatructue Prormance - Dams

- Alabalik Dam
  - 5MW rier dam
  - Near ault
  - Slope ability issues upeam
  - Cacking in some once tructues
  - Nearly landslides
  - Esimed PGA/PVG ass:
    - 0.40g 83 cm\$ for M7.8
    - 0.26g 56 cm\$ for M7.7