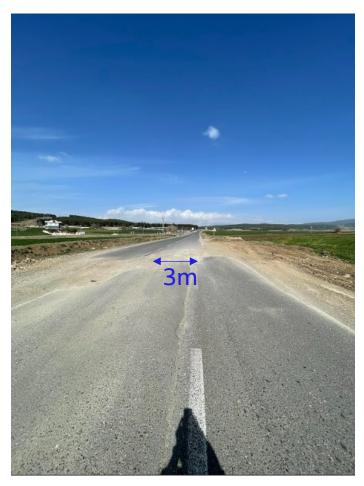

## Insportion Ifatructue Prormance - Brts

- - Signifiet leal speading (~ 3 ft)
  - Seismially induced stlemeth (~2.3 ft).