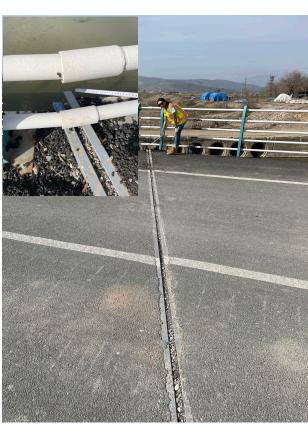

## Insportion Ifatructue Promance - Bridgs

■ Trkglu, Khamanmaas

The lags displacemen ~ 6 in (15 cm)