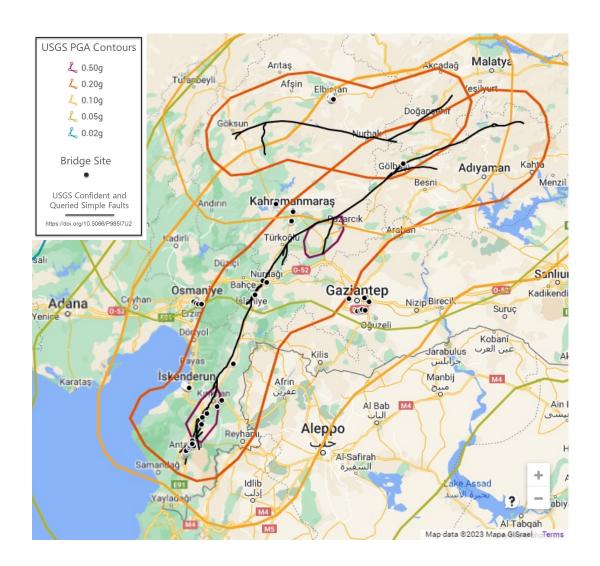

# Insportion Ifatructue Prormance - Bridgs

- Visited Bridgs/Viaducts
  - 66 bridg sits
  - 98 bridgs
    - 1 bridge 35 sites
    - 2 bridges 30 sites
    - 3 bridges 1 site
- Damag
  - 2 ollaped
  - 8 s**e**e
  - 13 mode**t**
  - 75 litle/none